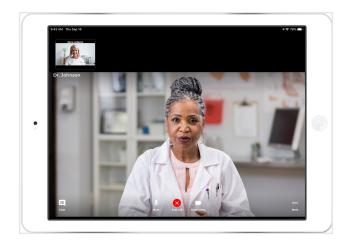

#### iPhone and iPad virtual visits

The Patient App operates the same way on the iPhone and iPad but the buttons look a little different. If you see two dots at the bottom of the screen swipe left or right to see other people on the call.

#### **iPad**

The window is divided into a main view of your provider in the center, thumbnails of participants, and a menu bar to manage the virtual visit. For example, you can click the Chat icon ( ) to start a chat session with your provider.