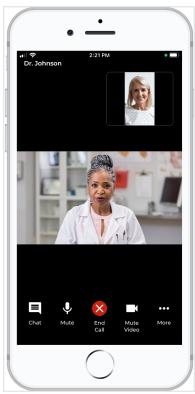

#### iPhone and iPad virtual visits

The Patient App operates the same way on the iPhone and iPad but the buttons look a little different. If you see two dots at the bottom of the screen swipe left or right to see other people on the call.

#### **iPhone**