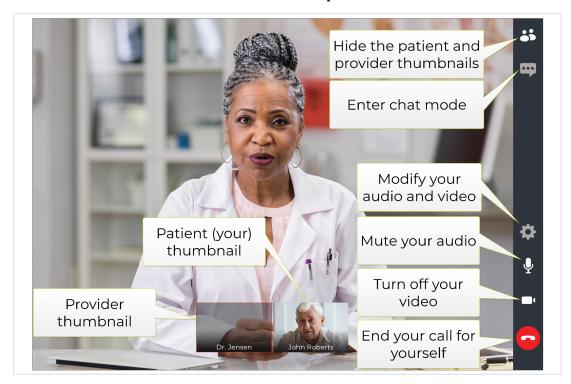

### **Virtual Visit Overview**

When your provider arrives, your virtual visit will begin.

#### A virtual visit on a Browser or Desktop